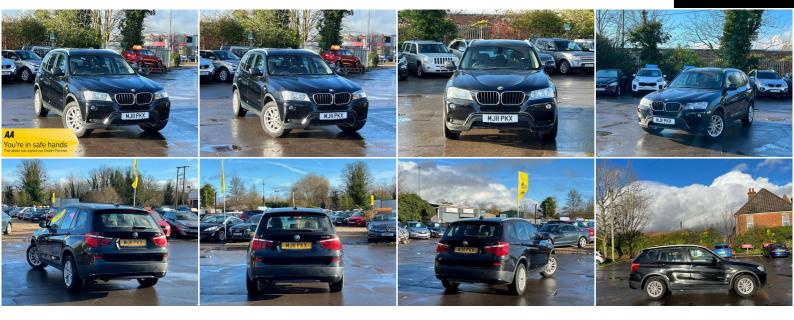

## BMW X3

2.0 20d SE Steptronic xDrive Euro 5 (s/s) 5dr +++LONG MOT+SERVICE HISTORY+++

### DESCRIPTION

FULLY HPI CHECKED, MOT TILL 29/06/2024 NO ADVISORIES, 1 KEEPER, SERVICE HISTORY, 2 KEYS SUPPLIED, WE OFFER LOW RATE FINANCE IN UNDER 15 MINUTES WITH ZERO DEPOSIT OPTION, 1 YEAR AA BREAKDOWN COVER, 5-DAYS DRIVE AWAY INSURANCE (SUBJECT TO APPLICATION), NATIONWIDE DELIVERY CAN BE ARRANGED AND NATIONWIDE WARRANTY. For more cars visit our website: https://aowenmotors.co.uk/