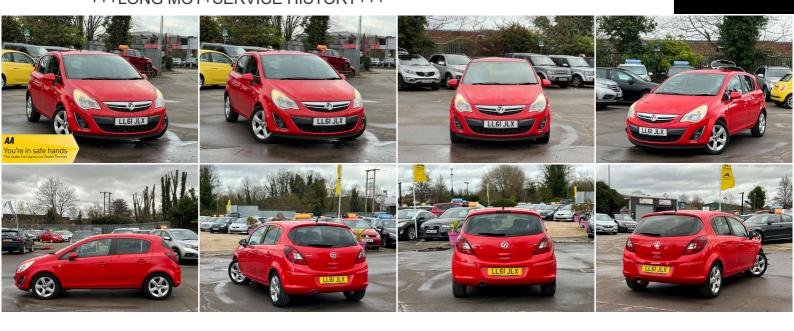

## **Vauxhall Corsa**

1.2 16V SXi Euro 5 5dr (A/C)
+++LONG MOT+SERVICE HISTORY+++

2011

**PETROL** 

**MANUAL** 

**RED** 

69,000 MILES

1,229CC

## **DESCRIPTION**

FULLY HPI CHECKED, MOT TILL 09/01/2025, SERVICE HISTORY, 2 KEYS SUPPLIED, WE OFFER LOW RATE FINANCE IN UNDER 15 MINUTES WITH ZERO DEPOSIT OPTION, 1 YEAR AA BREAKDOWN COVER, 5-DAYS DRIVE AWAY INSURANCE (SUBJECT TO APPLICATION), NATIONWIDE DELIVERY CAN BE ARRANGED AND NATIONWIDE WARRANTY. For more cars visit our website: https://aowenmotors.co.uk/