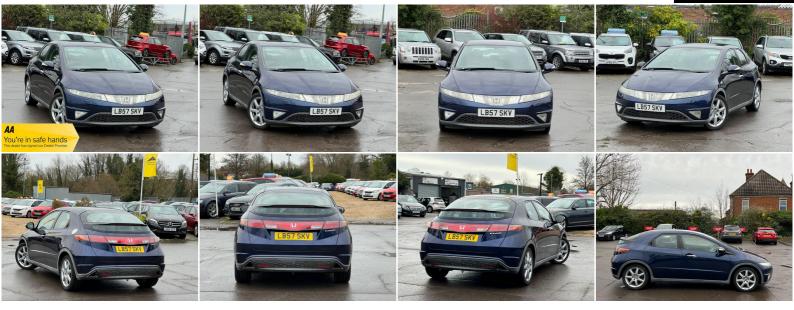

## Honda Civic

1.8 i-VTEC Sport 5dr +++NEW MOT+SERVICE HISTORY+++

### DESCRIPTION

FULLY HPI CHECKED, 1 YEAR MOT, SERVICE HISTORY, 2 KEYS SUPPLIED, 1 YEAR AA BREAKDOWN COVER, 5-DAYS DRIVE AWAY INSURANCE (SUBJECT TO APPLICATION), NATIONWIDE DELIVERY CAN BE ARRANGED AND NATIONWIDE WARRANTY. For more cars visit our website: https://aowenmotors.co.uk/

LOVELY TO DRIVE AND FIRST TO SEE WILL BUY, PX WELCOME

### SOME FEATURES

| ✓ Adjustable Steering Column/Whee                                                                                     | el 🗸 Air Bag Driver | ✓ Air Bag Passenger  | $\checkmark$ Air Bag Side | ✓ Air-Condi    | tioning (Automatic) |
|-----------------------------------------------------------------------------------------------------------------------|---------------------|----------------------|---------------------------|----------------|---------------------|
| ✓ Alloy Wheels (17in) ✓ Anti-Lock                                                                                     | k Brakes 🗸 Armrest  | ✓ Body Coloured But  | mpers 🗸 Centra            | I Door Locking | 3                   |
| ✓ Centre Rear Seat Belt ✓ Computer (Driver Information System) ✓ Deadlocks ✓ Electric Windows (Front/Rear)            |                     |                      |                           |                |                     |
| ✓ Electronic Stability Programme ✓ Head Restraints ✓ Immobiliser ✓ In Car Entertainment (Radio/CD) ✓ Mirrors External |                     |                      |                           |                | / Mirrors External  |
| ✓ Power Socket ✓ Power-Assisted Steering ✓ Seat - ISOFIX Anchorage Point ✓ Seat Height Adjustment                     |                     |                      |                           |                |                     |
| $\checkmark$ Side Protection Mouldings $\checkmark$ Sp                                                                | beakers 🗸 Steering  | Wheel Mounted Contro | ls (Audio) 🗸 Tyre         | e Repair Kit   | ✓ Upholstery Cloth  |