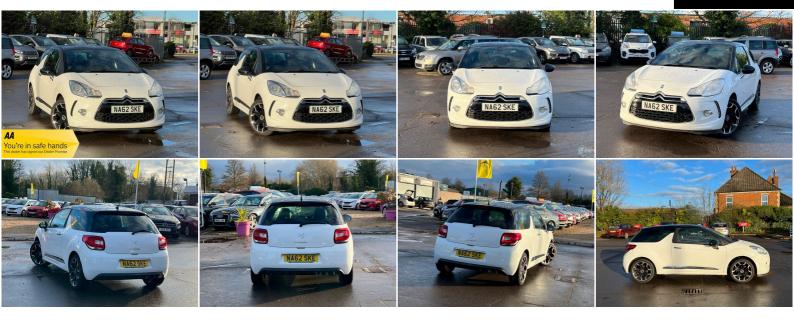

## Citroen DS3

1.6 VTi DStyle Plus Euro 5 3dr +++LONG MOT+SERVICE HISTORY+++

**PETROL** 

**MANUAL** 

107,600 MILES

1,598CC

## **DESCRIPTION**

FULLY HPI CHECKED, MOT TILL 05/02/2025, 2 KEEPERS, SERVICE HISTORY, CLUTCH DONE, 2 KEYS SUPPLIED, 1 YEAR AA BREAKDOWN COVER, 5-DAYS DRIVE AWAY INSURANCE (SUBJECT TO APPLICATION), NATIONWIDE DELIVERY CAN BE ARRANGED AND NATIONWIDE WARRANTY. For more cars visit our website: https://aowenmotors.co.uk/