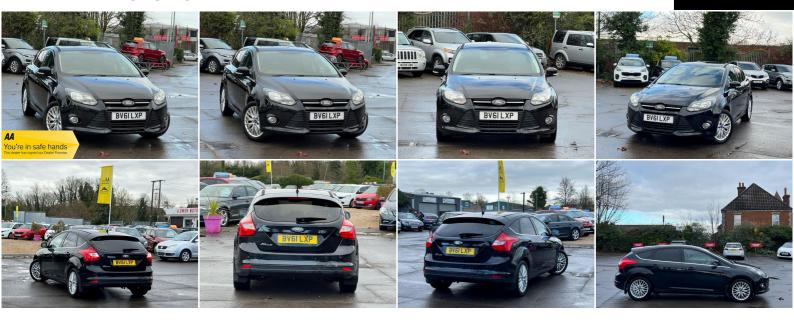

## **Ford Focus**

1.6 Zetec Euro 5 5dr

+++LONG MOT+++

SOLD

2011

**PETROL** 

**MANUAL** 

**BLACK** 

106,000 MILES

1,596CC

## **DESCRIPTION**

FULLY HPI CHECKED, MOT TILL 28/10/2024, 2 KEYS SUPPLIED, 1 YEAR AA BREAKDOWN COVER, 5-DAYS DRIVE AWAY INSURANCE (SUBJECT TO APPLICATION), NATIONWIDE DELIVERY CAN BE ARRANGED AND NATIONWIDE WARRANTY. For more cars visit our website: https://aowenmotors.co.uk/

LOVELY TO DRIVE AND FIRST TO SEE WILL BUY, PX WELCOME

## **SOME FEATURES**

- ✓ 16in 5x2 Spoke Alloy Wheels ✓ 16in Alloy Wheels 5x2 Spoke ✓ Air Conditioning Manual
- ✓ Alarm Thatcham Category 1 with Volume Sensing and Perimeter ✓ AUX Connection ✓ Bluetooth Handsfree and Voice Control
- ✓ Centre Console Premium with Sliding Armrest Stowage Bins and 12v Front and Rear Sockets
- ✓ Door Mirrors Heated Electric Integrated Side Indicators Body Coloured ✓ EBD Electronic Brakeforce Distribution
- ✓ Seats 60-40 Rear Split Back ✓ Traction Control TC ✓ USB Connection iPod Connectivity