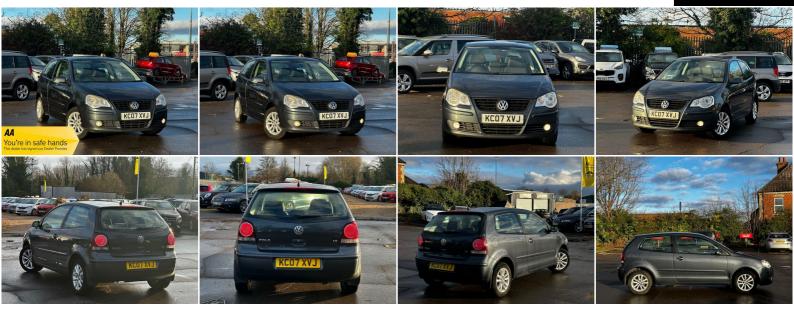

## Volkswagen Polo

1.2 S 3dr

+++LONG MOT+SERVICE HISTORY+++

2007

**PETROL** 

**MANUAL** 

**GREY** 

26,000 MILES

## **DESCRIPTION**

FULLY HPI CHECKED, MOT TILL 24/10/2024, 1 LADY KEEPER, SERVICE HISTORY, 2 KEYS SUPPLIED, 1 YEAR AA BREAKDOWN COVER, 5-DAYS DRIVE AWAY INSURANCE (SUBJECT TO APPLICATION), NATIONWIDE DELIVERY CAN BE ARRANGED AND NATIONWIDE WARRANTY. For more cars visit our website: https://aowenmotors.co.uk/

## **SOME FEATURES**

- ✓ 6Jx14in Sao Paulo Alloy Wheels ✓ Adjustable Steering Column/Wheel ✓ Air Bag Driver ✓ Air Bag Passenger ✓ Air Bag Side
- ✓ Air-Conditioning Climatic Semi-Auto ✓ Anti-Lock Brakes ✓ Body Coloured Bumpers ✓ Central Door Locking
- ✓ Centre Rear Seat Belt ✓ Electric Windows (Front) ✓ Front Fog Lights ✓ Head Restraints ✓ Immobiliser
- ✓ In Car Entertainment (Radio/CD) ✓ Mirrors External ✓ Power Socket ✓ Power-Assisted Steering
- √ Seat ISOFIX Anchorage Point (Two Seats Rear) 
  √ Side Protection Mouldings 
  √ Spare Wheel (Full Size Steel) 
  √ Speakers
- √ Upholstery Cloth