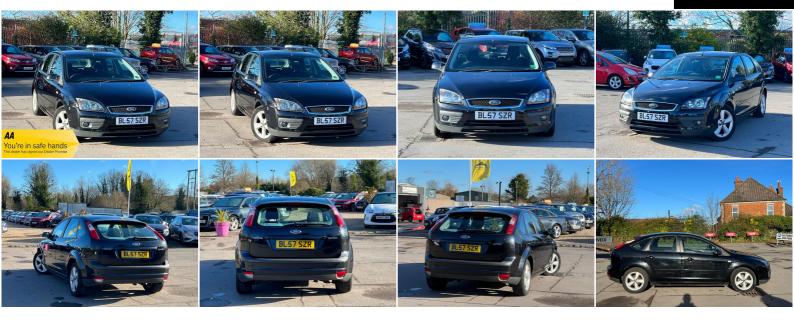

## **Ford Focus**

1.6 Zetec Climate 5dr

+++NEW MOT+++

2008

**PETROL** 

**MANUAL** 

**BLACK** 

118,500 MILES

LOVELY TO DRIVE AND FIRST TO SEE WILL BUY, PX WELCOME