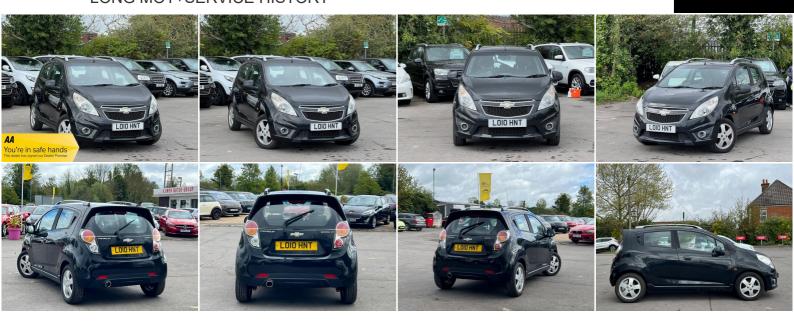

## **Chevrolet Spark**

1.2i LT Euro 5 5dr LONG MOT+SERVICE HISTORY SOLD

2010

**PETROL** 

**MANUAL** 

**BLACK** 

69,800 MILES

1,206CC

## **DESCRIPTION**

HPI CLEAR, MOT TILL 22/02/2025, 2 KEEPERS, SERVICE HISTORY, ULEZ COMPLIANT, WE OFFER 5-DAYS DRIVE AWAY INSURANCE (SUBJECT TO APPLICATION), NATIONWIDE DELIVERY CAN BE ARRANGED. ALL OUR VEHICLES COME WITH 1 YEAR AA BREAKDOWN COVER & 3 MONTHS WARRANTY. EXTENDED NATIONWIDE WARRANTY ALSO AVAILABLE. For more cars visit our website: https://aowenmotors.co.uk/