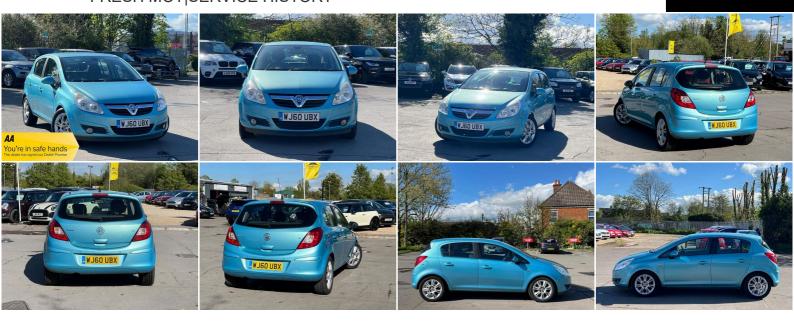

## Vauxhall Corsa 1.4i 16v SE 5dr (a/c) FRESH MOTISERVICE HISTORY

£5,400

2010

**PETROL** 

**AUTOMATIC** 

**BLUE** 

51,400 MILES

1,364CC

## **DESCRIPTION**

FULLY HPI CHECKED, COMES WITH FRESH MOT, 2 KEEPERS, SERVICE HISTORY, WE OFFER LOW RATE FINANCE IN UNDER 15 MINUTES WITH ZERO DEPOSIT OPTION, 1 YEAR AA BREAKDOWN COVER, 5-DAYS DRIVE AWAY INSURANCE (SUBJECT TO APPLICATION), NATIONWIDE DELIVERY CAN BE ARRANGED AND NATIONWIDE WARRANTY. For more cars visit our website: https://aowenmotors.co.uk/