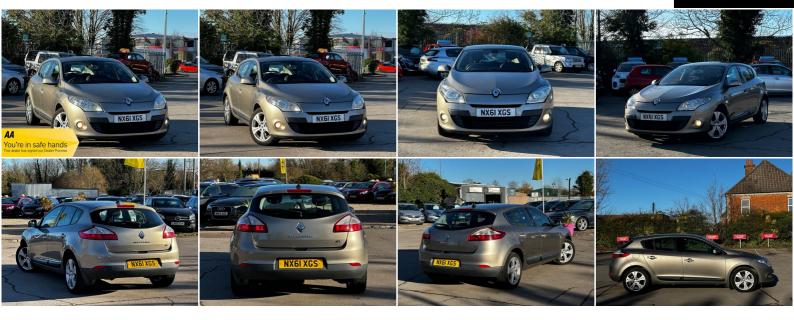

## Renault Megane

1.5 dCi Dynamique TomTom Euro 5 5dr +++NEW MOT+SERVICE HISTORY+++

# SOLD

1,461CC

#### DESCRIPTION

2011

FULLY HPI CHECKED, NEW 1 YEAR MOT, SERVICE HISTORY, 2 KEYS SUPPLIED, 1 YEAR AA BREAKDOWN COVER, 5-DAYS DRIVE AWAY INSURANCE (SUBJECT TO APPLICATION), NATIONWIDE DELIVERY CAN BE ARRANGED AND NATIONWIDE WARRANTY. For more cars visit our website: https://aowenmotors.co.uk/