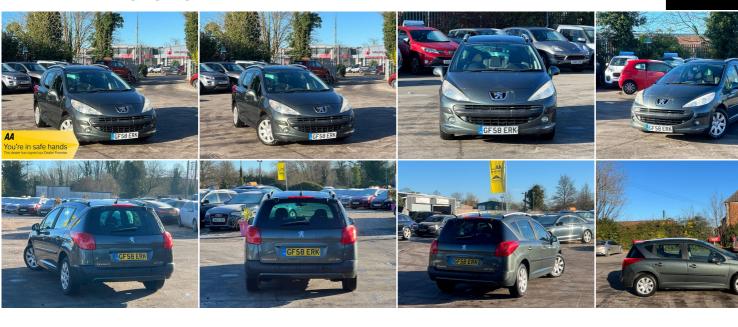

## Peugeot 207 SW

1.6 VTi S 5dr (a/c) +++LONG MOT+++

£1,995

2008

**PETROL** 

**AUTOMATIC** 

**GREY** 

85,300 MILES

## **DESCRIPTION**

FULLY HPI CHECKED, MOT TILL 06/09/2024, 2 KEYS SUPPLIED, 1 YEAR AA BREAKDOWN COVER, 5-DAYS DRIVE AWAY INSURANCE (SUBJECT TO APPLICATION), NATIONWIDE DELIVERY CAN BE ARRANGED AND NATIONWIDE WARRANTY. For more cars visit our website: https://aowenmotors.co.uk/