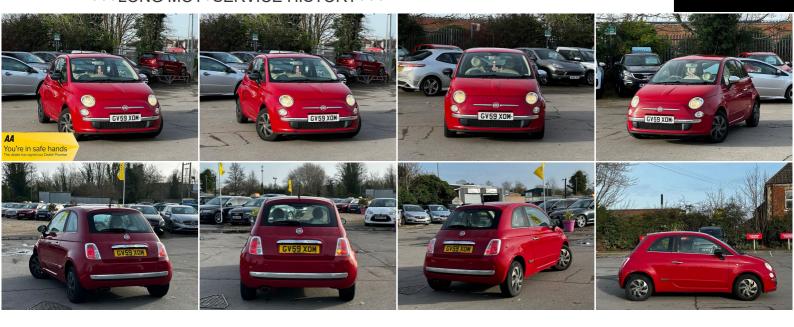

## **Fiat 500**

1.2 Pop Euro 5 (s/s) 3dr
+++LONG MOT+SERVICE HISTORY+++

2010

**PETROL** 

**MANUAL** 

RFD

79,500 MILES

1,242CC

## **DESCRIPTION**

FULL HPI CHECKED, MOT TILL 07/03/2025, SERVICE HISTORY, NEW CLUTCH JUST DONE, ULEZ COMPLIANT, WE OFFER 5-DAYS DRIVE AWAY INSURANCE (SUBJECT TO APPLICATION), NATIONWIDE DELIVERY CAN BE ARRANGED. ALL OUR VEHICLES COME WITH 1 YEAR AA BREAKDOWN COVER & 3 MONTHS WARRANTY. EXTENDED NATIONWIDE WARRANTY ALSO AVAILABLE.