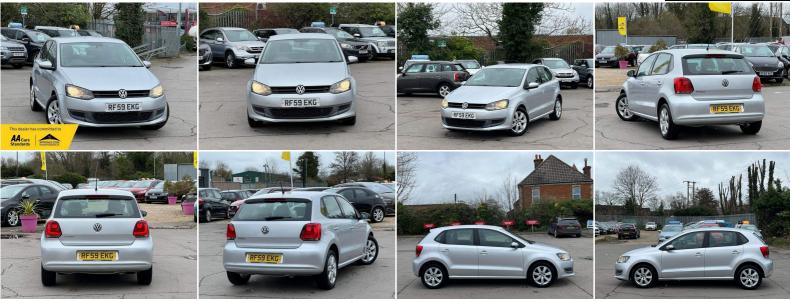

## Volkswagen Polo 1.2 SE Euro 5 5dr

SERVICE HISTORY+LONG MOT+

£3,100

2010

MANUAL

Ψĵ

(<u>)</u>) 120,500 MILES

1,198CC

## DESCRIPTION

HPI CLEAR, MOT TILL 20/12/2024, 2 KEEPER, SERVICE HISTORY, ULEZ, WE OFFER 5-DAYS DRIVE AWAY INSURANCE (SUBJECT TO APPLICATION), NATIONWIDE DELIVERY CAN BE ARRANGED. ALL OUR VEHICLES COME WITH 1 YEAR AA BREAKDOWN COVER & 3 MONTHS WARRANTY. EXTENDED NATIONWIDE WARRANTY ALSO AVAILABLE. For more cars visit our website: https://aowenmotors.co.uk/