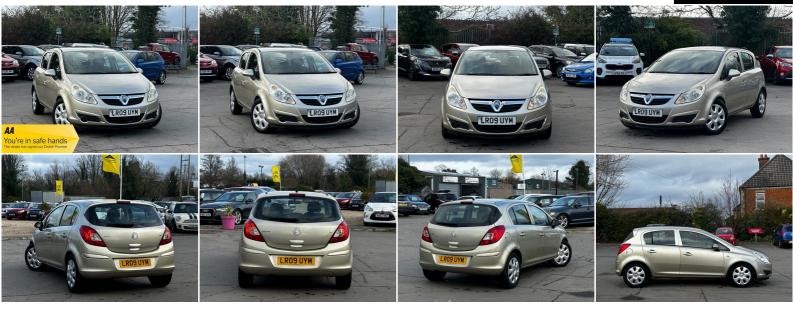

## Vauxhall Corsa

1.4i 16v Club 5dr +++NEW MOT+SERVICE HISTORY+++

## DESCRIPTION

HPI CLEAR, NEW 1 YEAR MOT, 1 KEEPER, VERY GOOD SERVICE HISTORY, WE OFFER 5-DAYS DRIVE AWAY INSURANCE (SUBJECT TO APPLICATION), NATIONWIDE DELIVERY CAN BE ARRANGED. ALL OUR VEHICLES COME WITH 1 YEAR AA BREAKDOWN COVER & 3 MONTHS WARRANTY. EXTENDED NATIONWIDE WARRANTY ALSO AVAILABLE. For more cars visit our website: https://aowenmotors.co.uk/