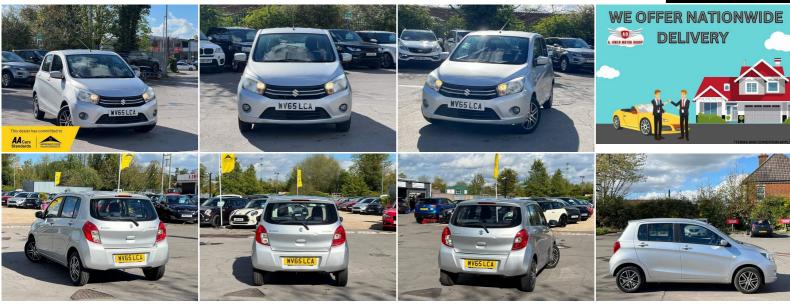

## Suzuki Celerio

1.0 SZ4 Euro 6 5dr 1 KEEPER|S. HISTORY|£0 TAX

## £4,400

## DESCRIPTION

HPI CLEAR, MOT TILL 13/12/2024, 1 LADY KEEPER, SERVICE HISTORY, 2 KEYS SUPPLIED, ULEZ COMPLIANT, WE OFFER LOW RATE FINANCE IN UNDER 15 MINUTES WITH ZERO DEPOSIT OPTION, 5-DAYS DRIVE AWAY INSURANCE (SUBJECT TO APPLICATION), NATIONWIDE DELIVERY CAN BE ARRANGED. ALL OUR VEHICLES COME WITH 1 YEAR AA BREAKDOWN COVER & 3 MONTHS WARRANTY. EXTENDED NATIONWIDE WARRANTY ALSO AVAILABLE. For more cars visit our website: https://aowenmotors.co.uk/

LOVELY TO DRIVE AND FIRST TO SEE WILL BUY, PX WELCOME