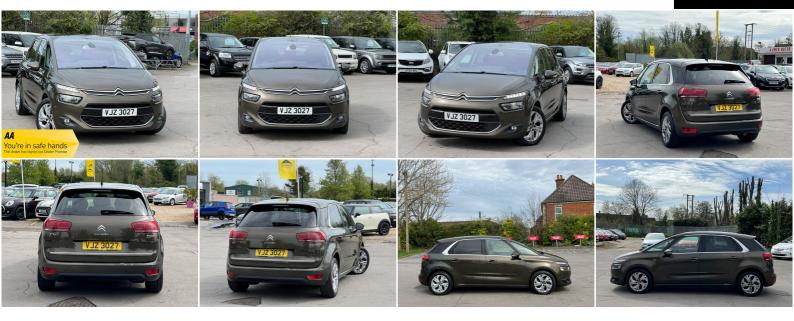

## Citroen C4 Picasso

1.6 e-HDi Airdream Exclusive+ Euro 5 (s/s) 5dr NEW MOT+SERVICE HISTORY

2013

**DIESEL** 

**MANUAL** 

**BRONZE** 

110,800 MILES

1,560CC

## **DESCRIPTION**

HPI CLEAR, COMES WITH FRESH 12 MONTHS MOT, SERVICE HISTORY, 2 KEYS SUPPLIED, WE OFFER LOW RATE FINANCE IN UNDER 15 MINUTES WITH ZERO DEPOSIT OPTION, 5-DAYS DRIVE AWAY INSURANCE (SUBJECT TO APPLICATION), NATIONWIDE DELIVERY CAN BE ARRANGED. ALL OUR VEHICLES COME WITH 1 YEAR AA BREAKDOWN COVER & 3 MONTHS WARRANTY. EXTENDED NATIONWIDE WARRANTY ALSO AVAILABLE. For more cars visit our website: https://aowenmotors.co.uk/

LOVELY TO DRIVE AND FIRST TO SEE WILL BUY, PX WELCOME