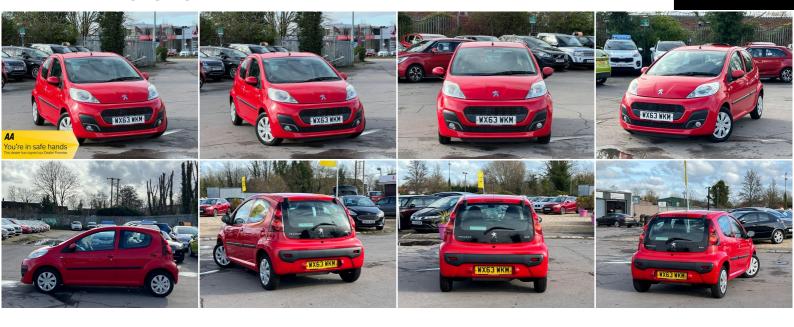

## Peugeot 107

1.0 12V Active Euro 5 5dr

+++LONG MOT+++

**PETROL** 

**MANUAL** 

104,400 MILES

998CC

## DESCRIPTION

FULLY HPI CHECKED, MOT UNTIL 13/02/2025, 1 LADY OWNER FROM NEW, 2 KEYS SUPPLIED, 1 YEAR AA BREAKDOWN COVER, 5-DAYS DRIVE AWAY INSURANCE (SUBJECT TO APPLICATION), NATIONWIDE DELIVERY CAN BE ARRANGED AND NATIONWIDE WARRANTY. For more cars visit our website: https://aowenmotors.co.uk/

LOVELY TO DRIVE AND FIRST TO SEE WILL BUY, PX WELCOME