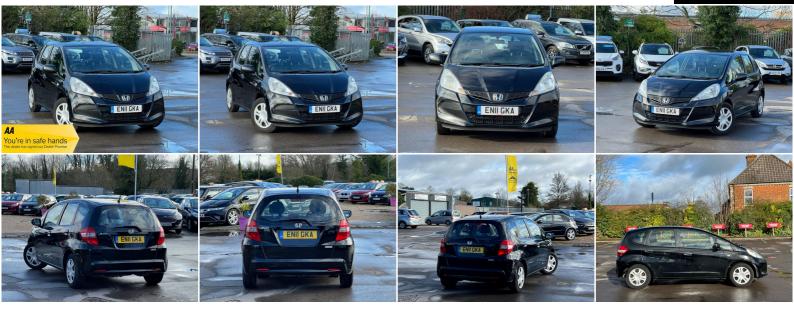

# Honda Jazz

1.2 i-VTEC S Euro 5 5dr +++LONG MOT+SERVICE HISTORY+++

### DESCRIPTION

HPI CLEAR, MOT TILL 13/08/2024, SERVICE HISTORY, 2 KEYS SUPPLIED, ULEZ COMPLIANT, WE OFFER 5-DAYS DRIVE AWAY INSURANCE (SUBJECT TO APPLICATION), NATIONWIDE DELIVERY CAN BE ARRANGED. ALL OUR VEHICLES COME WITH 1 YEAR AA BREAKDOWN COVER & 3 MONTHS WARRANTY. EXTENDED NATIONWIDE WARRANTY ALSO AVAILABLE. For more cars visit our website: https://aowenmotors.co.uk/

LOVELY TO DRIVE AND FIRST TO SEE WILL BUY, PX WELCOME