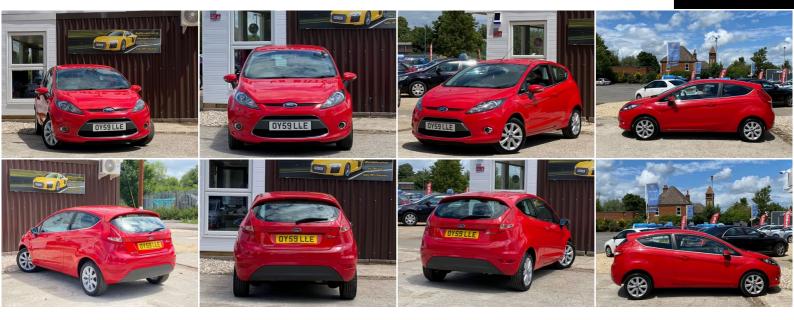

A.OwenMotorGroup@gmail.com https://aowenmotorgroup.co.uk

07537 165054

Ford Fiesta 1.4 Zetec 3dr

+++EXCELLENT CONDITION+++

## DESCRIPTION

EXCELLENT CONDITION, FULLY HPI CHECKED, 1 FORMER KEEPER, 1 YEAR MOT, FULLY MILEAGE HISTORY CHECKED, WE OFFER LOW RATE FINANCE WITH ZERO DEPOSIT OPTION, T&Cs APPLY.