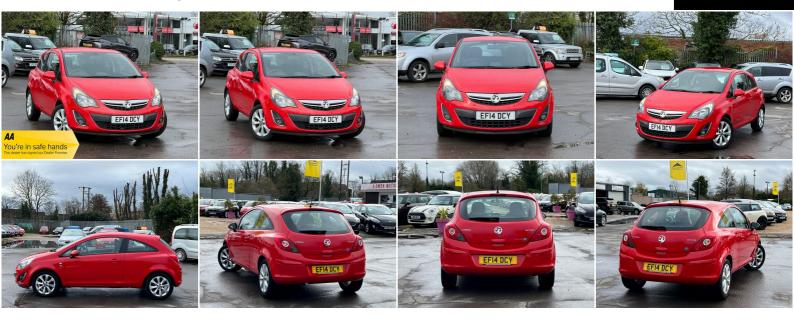

## **Vauxhall Corsa**

1.0 ecoFLEX 12V Excite Euro 5 3dr (A/C)

+++NEW MOT+++

2014

**PETROL** 

**MANUAL** 

**RED** 

69,300 MILES

996CC

## **DESCRIPTION**

HPI CLEAR, NEW 1 YEAR MOT, 2 KEYS, 2 KEEPER, WE OFFER LOW RATE FINANCE IN UNDER 15 MINUTES WITH ZERO DEPOSIT OPTION, 5-DAYS DRIVE AWAY INSURANCE (SUBJECT TO APPLICATION), NATIONWIDE DELIVERY CAN BE ARRANGED. ALL OUR VEHICLES COME WITH 1 YEAR AA BREAKDOWN COVER & 3 MONTHS WARRANTY. EXTENDED NATIONWIDE WARRANTY ALSO AVAILABLE.