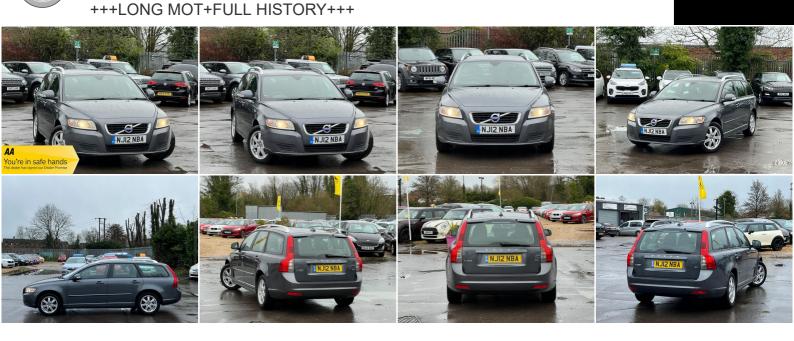

## A.OwenMotorGroup@gmail.com https://aowenmotorgroup.co.uk

07537 165054

VOLVO

Volvo V50 2.0 ES Euro 5 5dr

SOLD

## DESCRIPTION

HPI CLEAR, 1 OWNER FROM NEW, MOT TILL 13/03/2025, FULL SERVICE HISTORY, 2 KEYS, WE OFFER LOW RATE FINANCE IN UNDER 15 MINUTES WITH ZERO DEPOSIT OPTION, 5-DAYS DRIVE AWAY INSURANCE (SUBJECT TO APPLICATION), NATIONWIDE DELIVERY CAN BE ARRANGED. ALL OUR VEHICLES COME WITH 1 YEAR AA BREAKDOWN COVER & 3 MONTHS WARRANTY. EXTENDED NATIONWIDE WARRANTY ALSO AVAILABLE .For more cars visit our website: https://aowenmotors.co.uk/