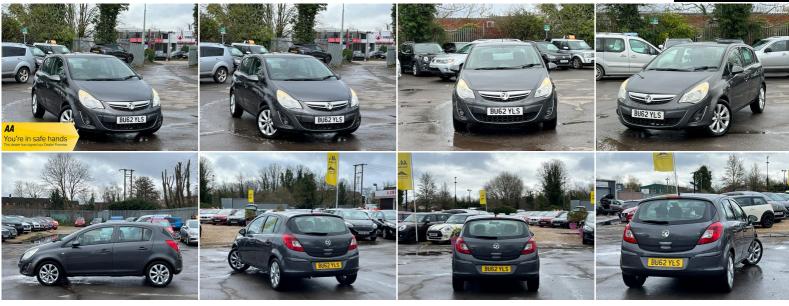

## Vauxhall Corsa

1.2 16V Active Euro 5 5dr (A/C) +++NEW MOT+++

## DESCRIPTION

HPI CLEAR, NEW 1 YEAR MOT, WE OFFER LOW RATE FINANCE IN UNDER 15 MINUTES WITH ZERO DEPOSIT OPTION, 5-DAYS DRIVE AWAY INSURANCE (SUBJECT TO APPLICATION), NATIONWIDE DELIVERY CAN BE ARRANGED. ALL OUR VEHICLES COME WITH 1 YEAR AA BREAKDOWN COVER & 3 MONTHS WARRANTY. EXTENDED NATIONWIDE WARRANTY ALSO AVAILABLE.