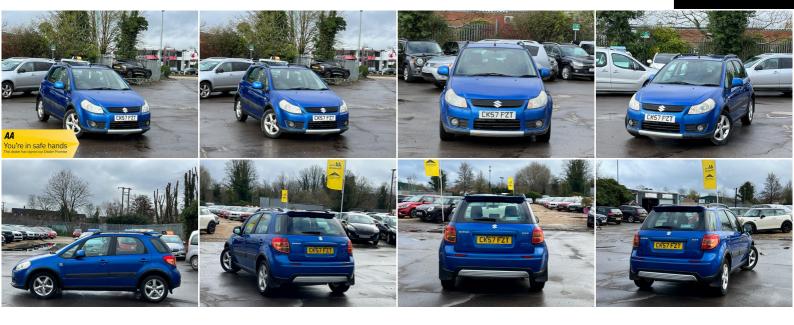

## Suzuki SX4

1.6 DDiS Euro 4 5dr

+++LONG MOT+SERVICE HISTORY+++

2007

**DIESEL** 

**MANUAL** 

**BLUE** 

101,400 MILES

## **DESCRIPTION**

HPI CLEAR, MOT UNTIL 15/10/2024, SERVICE HISTORY, 5-DAYS DRIVE AWAY INSURANCE (SUBJECT TO APPLICATION), NATIONWIDE DELIVERY CAN BE ARRANGED. ALL OUR VEHICLES COME WITH 1 YEAR AA BREAKDOWN COVER & 3 MONTHS WARRANTY. EXTENDED NATIONWIDE WARRANTY ALSO AVAILABLE.