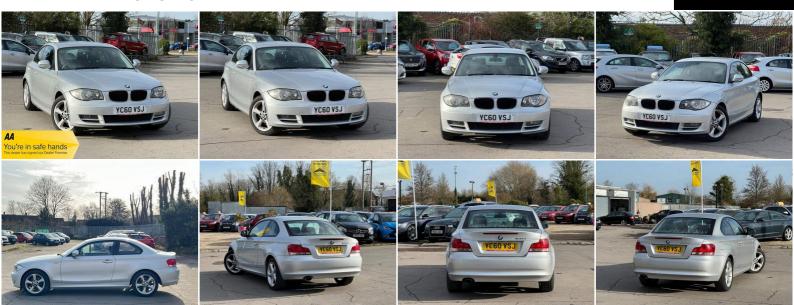

## BMW 1 Series

2.0 120d Sport Euro 5 2dr

+++ LONG MOT+++

SOLD

2010

**DIESEL** 

**MANUAL** 

**BLACK** 

106,000 MILES

1,995CC

## **DESCRIPTION**

HPI CLEAR, MOT TILL 25/10/2024, COME WITH FRESH SERVICE,2 KEYS, WE OFFER 5-DAYS DRIVE AWAY INSURANCE (SUBJECT TO APPLICATION), NATIONWIDE DELIVERY CAN BE ARRANGED. ALL OUR VEHICLES COME WITH 1 YEAR AA BREAKDOWN COVER & 3 MONTHS WARRANTY. EXTENDED NATIONWIDE WARRANTY ALSO AVAILABLE. For more cars visit our website: https://aowenmotors.co.uk/