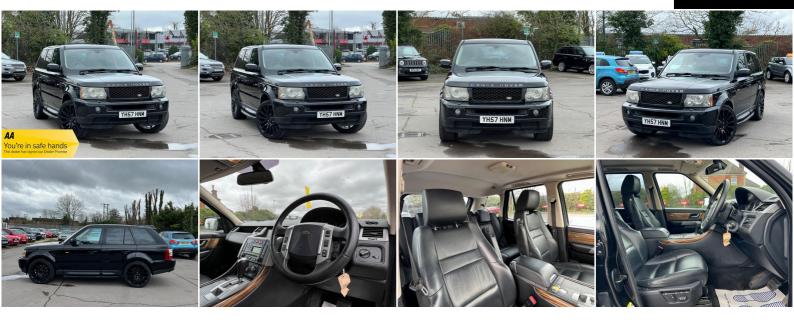

## **Land Rover Range Rover Sport**

2.7 TD V6 HSE 5dr

+++LONG MOT+SERVICE HISTORY+++

2007

**DIESEL** 

**AUTOMATIC** 

**BLACK** 

105,100 MILES

## SOME FEATURES

- √ 19in x 9 5 V Spoke Alloy Wheels 
  √ Anti-Lock Braking System (ABS), Emergency Brake Assist (EBA) 
  √ Audio Amplifier
- ✓ Automatic Climate Control ✓ Automatic Headlamps ✓ Bi Xenon Corner Lamps ✓ Body Coloured Bumpers
- ✓ Central Door Locking ✓ Centrally Mounted High Stop Lamp Mounted In Rear Spoiler ✓ Centre Console ✓ Centre Rear Seat Belt
- √ Clear View Pack 
  √ Cold Climate Pack 
  √ Cruise Control 
  √ Curtain Airbags and Side Airbags 
  √ Driver Intelligence Pack
- ✓ Drivers Airbag ✓ Dynamic Stability Control (DSC) ✓ Electric Parking Brake (EPB) ✓ Electro Chromatic Interior Mirror
- √ Electronic Air Suspension with Terrain Response TM 
  √ Electronic Brake Force Distribution (EBD)
- ✓ Exterior Mirrors Powerfold and Adjustable, Heated with Memory, Auto Dimming ✓ Front and Rear Head Restraint
- √ Front and Rear Park Distance Control
  √ Front Fog Lamps
  √ Front Passengers Airbag