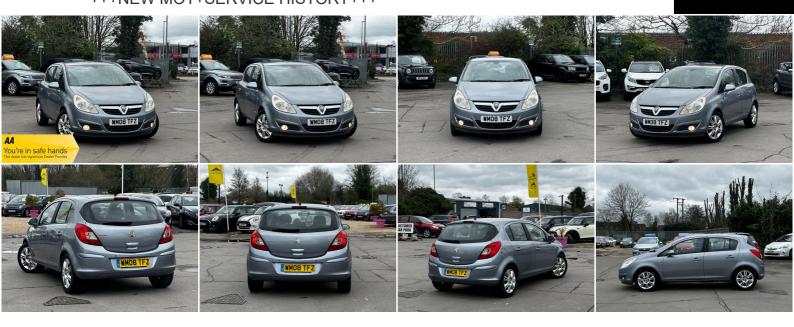

## **Vauxhall Corsa**

1.4i 16v Design 5dr (a/c)
+++NEW MOT+SERVICE HISTORY+++

SOLD

•••

2008

**PETROL** 

**AUTOMATIC** 

**SILVER** 

52,200 MILES

1,364CC

## **DESCRIPTION**

HPI CLEAR, 1 YEAR MOT, SERVICE HISTORY, 2 KEYS SUPPLIED, ULEZ COMPLIANT, 5-DAYS DRIVE AWAY INSURANCE (SUBJECT TO APPLICATION), NATIONWIDE DELIVERY CAN BE ARRANGED. ALL OUR VEHICLES COME WITH 1 YEAR AA BREAKDOWN COVER & 3 MONTHS WARRANTY. EXTENDED NATIONWIDE WARRANTY ALSO AVAILABLE.