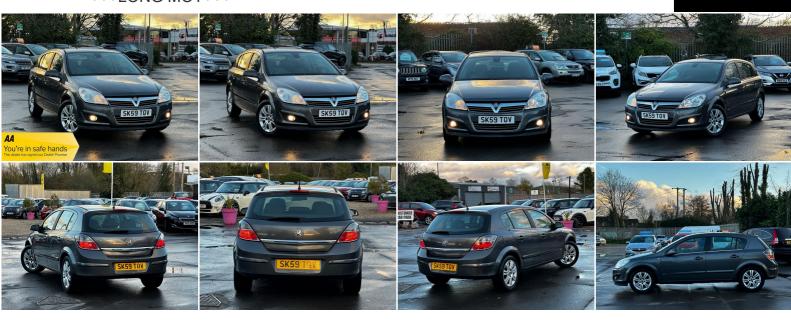

## Vauxhall Astra 1.6i 16v Elite 5dr +++LONG MOT+++

SOLD

2009

**PETROL** 

**MANUAL** 

GREY

39,800 MILES

https://aowenmotorgroup.co.uk

## **DESCRIPTION**

HPI CLEAR, MOT TILL 06/11/2024, 2 KEYS SUPPLIED, ULEZ COMPLIANT, 5-DAYS DRIVE AWAY INSURANCE (SUBJECT TO APPLICATION), NATIONWIDE DELIVERY CAN BE ARRANGED. ALL OUR VEHICLES COME WITH 1 YEAR AA BREAKDOWN COVER & 3 MONTHS WARRANTY. EXTENDED NATIONWIDE WARRANTY ALSO AVAILABLE.