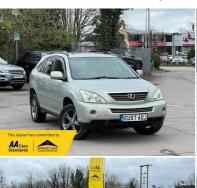

## Lexus RX 3.3 400h SE CVT 5dr REV.CAM|S.HISTORY|2 KEEPERS

£4,995

2007

**PETROL HYBRID** 

**AUTOMATIC** 

SILVER

107,400 MILES

3,311CC

## DESCRIPTION

HPI CLEAR, MOT UNTIL 27/03/2025, 2 KEEPERS, SERVICE HISTORY, 2 KEYS SUPPLIED, 5-DAYS DRIVE AWAY INSURANCE (SUBJECT TO APPLICATION), NATIONWIDE DELIVERY CAN BE ARRANGED. ALL OUR VEHICLES COME WITH 1 YEAR AA BREAKDOWN COVER & 3 MONTHS WARRANTY. EXTENDED NATIONWIDE WARRANTY ALSO AVAILABLE. For more cars visit our website: https://aowenmotors.co.uk/