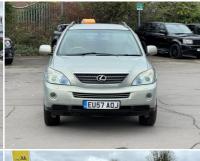

## Lexus RX 3.3 400h SE CVT 5dr REV.CAM|S.HISTORY|2 KEEPERS

£4,995

2007

**PETROL HYBRID** 

**AUTOMATIC** 

SILVER

107,400 MILES

3,311CC

## DESCRIPTION

HPI CLEAR, MOT UNTIL 27/03/2025, 2 KEEPERS, SERVICE HISTORY, 2 KEYS SUPPLIED, 5-DAYS DRIVE AWAY INSURANCE (SUBJECT TO APPLICATION), NATIONWIDE DELIVERY CAN BE ARRANGED. ALL OUR VEHICLES COME WITH 1 YEAR AA BREAKDOWN COVER & 3 MONTHS WARRANTY. EXTENDED NATIONWIDE WARRANTY ALSO AVAILABLE. For more cars visit our website: https://aowenmotors.co.uk/