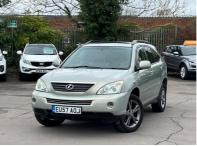

## Lexus RX 3.3 400h SE CVT 5dr REV.CAM|S.HISTORY|2 KEEPERS

£4,995

2007

**PETROL HYBRID** 

**AUTOMATIC** 

SILVER

107,400 MILES

3,311CC

## DESCRIPTION

HPI CLEAR, MOT UNTIL 27/03/2025, 2 KEEPERS, SERVICE HISTORY, 2 KEYS SUPPLIED, 5-DAYS DRIVE AWAY INSURANCE (SUBJECT TO APPLICATION), NATIONWIDE DELIVERY CAN BE ARRANGED. ALL OUR VEHICLES COME WITH 1 YEAR AA BREAKDOWN COVER & 3 MONTHS WARRANTY. EXTENDED NATIONWIDE WARRANTY ALSO AVAILABLE. For more cars visit our website: https://aowenmotors.co.uk/