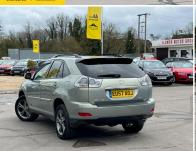

## Lexus RX 3.3 400h SE CVT 5dr REV.CAM|S.HISTORY|2 KEEPERS

£4,995

2007

**PETROL HYBRID** 

**AUTOMATIC** 

SILVER

107,400 MILES

3,311CC

## DESCRIPTION

HPI CLEAR, MOT UNTIL 27/03/2025, 2 KEEPERS, SERVICE HISTORY, 2 KEYS SUPPLIED, 5-DAYS DRIVE AWAY INSURANCE (SUBJECT TO APPLICATION), NATIONWIDE DELIVERY CAN BE ARRANGED. ALL OUR VEHICLES COME WITH 1 YEAR AA BREAKDOWN COVER & 3 MONTHS WARRANTY. EXTENDED NATIONWIDE WARRANTY ALSO AVAILABLE. For more cars visit our website: https://aowenmotors.co.uk/