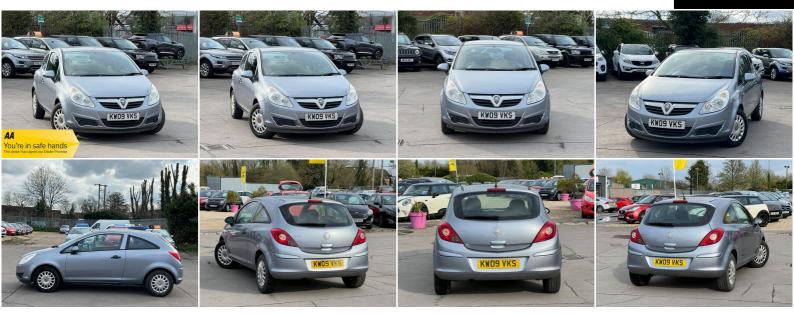

## **Vauxhall Corsa**

1.0i 12v Life 3dr

+++LONG MOT+SERVICE HISTORY+++

2009

**PETROL** 

**MANUAL** 

SILVER

48,200 MILES

## DESCRIPTION

HPI CLEAR, MOT TILL 05/03/2025, 1 KEEPER, SERVICE HISTORY, 2 KEYS SUPPLIED, 5-DAYS DRIVE AWAY INSURANCE (SUBJECT TO APPLICATION), NATIONWIDE DELIVERY CAN BE ARRANGED. ALL OUR VEHICLES COME WITH 1 YEAR AA BREAKDOWN COVER & 3 MONTHS WARRANTY. EXTENDED NATIONWIDE WARRANTY ALSO AVAILABLE.