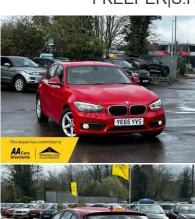

## **BMW 1 Series**

1.5 116d SE Euro 6 (s/s) 5dr 1 KEEPER|S.HISTORY|£0 TAX

£5,500

2015

DIESEL

**MANUAL** 

RED

102,200 MILES

## DESCRIPTION

HPI CLEAR, MOT TILL 09/01/2025, 1 KEEPER, SERVICE HISTORY, 2 KEYS SUPPLIED, WE OFFER LOW RATE FINANCE IN UNDER 15 MINUTES WITH ZERO DEPOSIT OPTION, 5-DAYS DRIVE AWAY INSURANCE (SUBJECT TO APPLICATION), NATIONWIDE DELIVERY CAN BE ARRANGED. ALL OUR VEHICLES COME WITH 1 YEAR AA BREAKDOWN COVER & 3 MONTHS WARRANTY. EXTENDED NATIONWIDE WARRANTY ALSO AVAILABLE. For more cars visit our website: https://aowenmotors.co.uk/