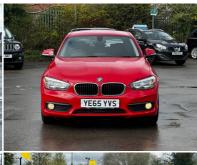

## **BMW 1 Series**

1.5 116d SE Euro 6 (s/s) 5dr 1 KEEPER|S.HISTORY|£0 TAX

£5,500

2015

DIESEL

**MANUAL** 

RED

102,200 MILES

## DESCRIPTION

HPI CLEAR, MOT TILL 09/01/2025, 1 KEEPER, SERVICE HISTORY, 2 KEYS SUPPLIED, WE OFFER LOW RATE FINANCE IN UNDER 15 MINUTES WITH ZERO DEPOSIT OPTION, 5-DAYS DRIVE AWAY INSURANCE (SUBJECT TO APPLICATION), NATIONWIDE DELIVERY CAN BE ARRANGED. ALL OUR VEHICLES COME WITH 1 YEAR AA BREAKDOWN COVER & 3 MONTHS WARRANTY. EXTENDED NATIONWIDE WARRANTY ALSO AVAILABLE. For more cars visit our website: https://aowenmotors.co.uk/