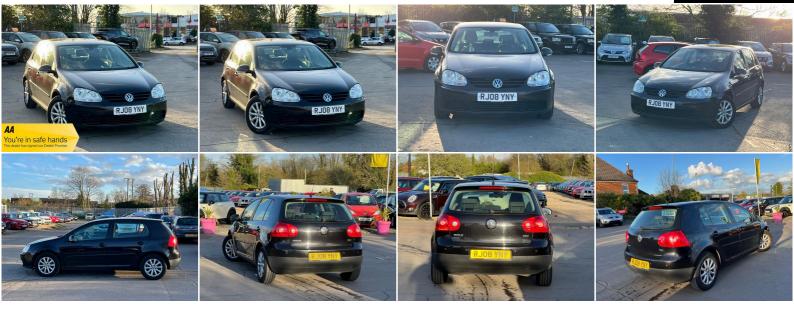

## Volkswagen Golf

1.9 TDI Match DSG 5dr +++NEW MOT+SERVICE HISTORY+++

## DESCRIPTION

HPI CLEAR, NEW 1 YEAR MOT, SERVICE HISTORY, 2 KEYS, 1 KEEPER, WE OFFER 5-DAYS DRIVE AWAY INSURANCE (SUBJECT TO APPLICATION), NATIONWIDE DELIVERY CAN BE ARRANGED. ALL OUR VEHICLES COME WITH 1 YEAR AA BREAKDOWN COVER & 3 MONTHS WARRANTY. EXTENDED NATIONWIDE WARRANTY ALSO AVAILABLE. For more cars visit our website: https://aowenmotors.co.uk/