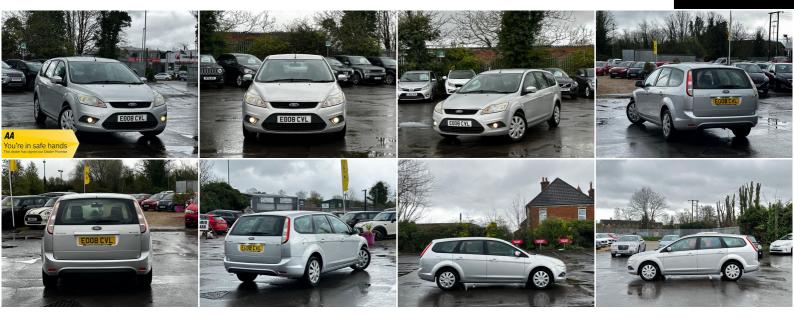

A.OwenMotorGroup@gmail.com https://aowenmotorgroup.co.uk

07537 165054

**Ford Focus** 

1.6 Style 5dr +++NEW MOT+SERVICE HISTORY+++ SOLD

## DESCRIPTION

HPI CLEAR, NEW 1 YEAR MOT, 1 KEEPER, VERY GOOD SERVICE HISTORY, 2 KEYS SUPPLIED, WE OFFER LOW RATE FINANCE IN UNDER 15 MINUTES WITH ZERO DEPOSIT OPTION, 5-DAYS DRIVE AWAY INSURANCE (SUBJECT TO APPLICATION), NATIONWIDE DELIVERY CAN BE ARRANGED. ALL OUR VEHICLES COME WITH 1 YEAR AA BREAKDOWN COVER & 3 MONTHS WARRANTY. EXTENDED NATIONWIDE WARRANTY ALSO AVAILABLE. For more cars visit our website: https://aowenmotors.co.uk/