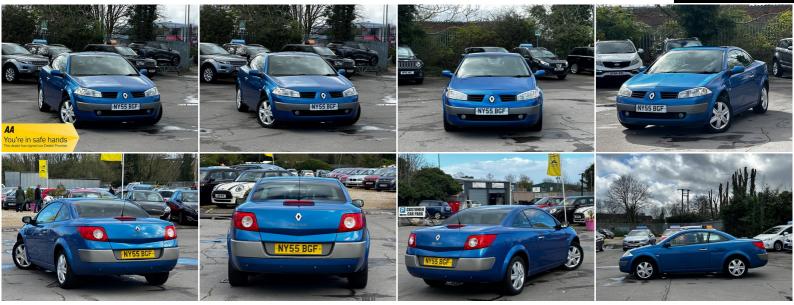

## **Renault Megane**

1.6 VVT Dynamique 2dr PART EXCHANGE TO CLEAR SOLD

2005

1,598CC

## DESCRIPTION

HPI CLEAR, FEW AGE RELATED MARKS, MOT TILL01/12/2024, 2 KEEPER, GOOD SERVICE HISTORY, 2 KEYS SUPPLIED,5-DAYS DRIVE AWAY INSURANCE (SUBJECT TO APPLICATION), NATIONWIDE DELIVERY CAN BE ARRANGED. OUR VEHICLES COME WITH 1 YEAR AA BREAKDOWN COVER & 3 MONTHS WARRANTY. EXTENDED NATIONWIDE WARRANTY ALSO AVAILABLE. For more cars visit our website: https://aowenmotors.co.uk/