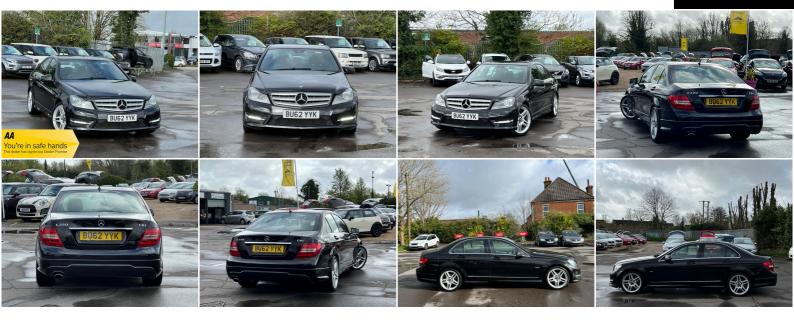

## Mercedes-Benz C Class

2.1 C220 CDI BlueEfficiency Sport G-Tronic+ Euro 5 (s/s) 4dr +++NEW MOT+SERVICE HISTORY+++

2012

DIESEL

**AUTOMATIC** 

**BLACK** 

107,600 MILES

2,143CC

## **DESCRIPTION**

HPI CLEAR, NEW 1 YEAR MOT, SERVICE HISTORY, WE OFFER LOW RATE FINANCE IN UNDER 15 MINUTES WITH ZERO DEPOSIT OPTION, 5-DAYS DRIVE AWAY INSURANCE (SUBJECT TO APPLICATION), NATIONWIDE DELIVERY CAN BE ARRANGED. ALL OUR VEHICLES COME WITH 1 YEAR AA BREAKDOWN COVER & 3 MONTHS WARRANTY. EXTENDED NATIONWIDE WARRANTY ALSO AVAILABLE.