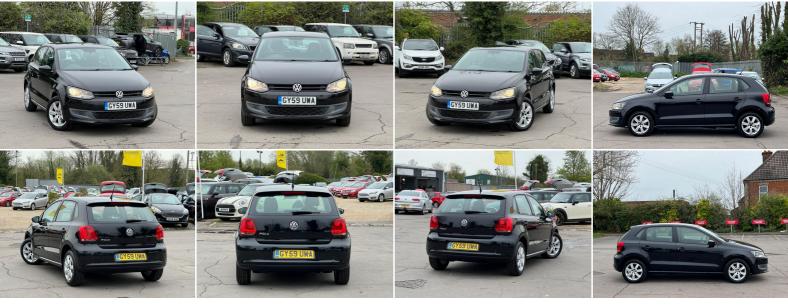

## A.OwenMotorGroup@gmail.com https://aowenmotorgroup.co.uk

07537 165054

2009

**PETROL** 

**MANUAL** 

**BLACK** 

100,700 MILES

1,198CC

## **DESCRIPTION**

HPI CLEAR, NEW 1 YEAR MOT, 2 KEEPER, 2 KEYS SUPPLIED, WE OFFER LOW RATE FINANCE IN UNDER 15 MINUTES WITH ZERO DEPOSIT OPTION, 5-DAYS DRIVE AWAY INSURANCE (SUBJECT TO APPLICATION), NATIONWIDE DELIVERY CAN BE ARRANGED. ALL OUR VEHICLES COME WITH 1 YEAR AA BREAKDOWN COVER & 3 MONTHS WARRANTY. EXTENDED NATIONWIDE WARRANTY ALSO AVAILABLE.

## SOME FEATURES

√ 15in Castille Alloy Wheels with AntiTheft Wheel bolts 
√ Air Conditioning

√ RCD 310 dash- mounted MP3 Compatible CD player with 6 Speakers & aux- for connection to external Media source 
√ Trip Computer