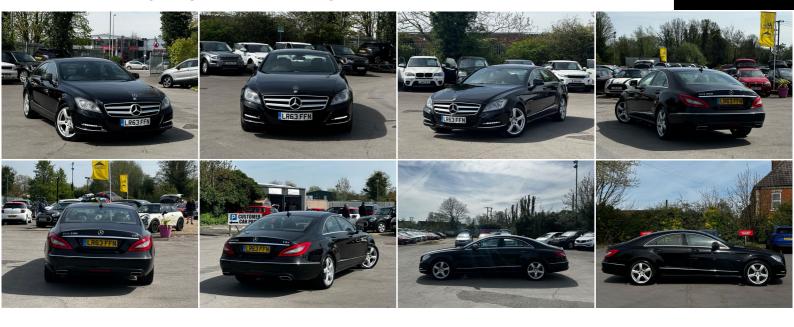

## Mercedes-Benz CLS

3.0 CLS350 CDI V6 Coupe G-Tronic+ Euro 5 (s/s) 4dr NEW MOT+FULL DEALER HISTORY

2013

**DIESEL** 

**AUTOMATIC** 

**BLACK** 

44,600 MILES

2,987CC

## **DESCRIPTION**

HPI CLEAR, NEW 1 YEAR MOT, 2 KEEPER, FULL MAIN DEALER SERVICE HISTORY, 2 KEYS SUPPLIED, WE OFFER LOW RATE FINANCE IN UNDER 15 MINUTES WITH ZERO DEPOSIT OPTION, 5-DAYS DRIVE AWAY INSURANCE (SUBJECT TO APPLICATION), NATIONWIDE DELIVERY CAN BE ARRANGED. ALL OUR VEHICLES COME WITH 1 YEAR AA BREAKDOWN COVER & 3 MONTHS WARRANTY. EXTENDED NATIONWIDE WARRANTY ALSO AVAILABLE.