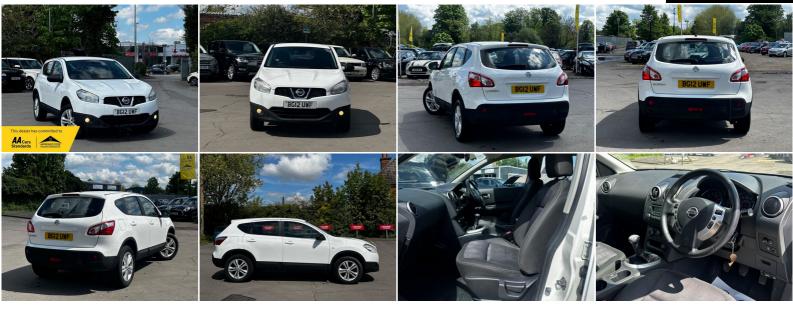

## Nissan Qashqai

1.6 Acenta 2WD Euro 5 (s/s) 5dr LONG MOT+FRESH SERVICE

1,598CC

## DESCRIPTION

HPI CLEAR, MOT TILL 10/05/2025, 2 KEYS SUPPLIED, WE OFFER LOW RATE FINANCE IN UNDER 15 MINUTES WITH ZERO DEPOSIT OPTION, 5-DAYS DRIVE AWAY INSURANCE (SUBJECT TO APPLICATION), NATIONWIDE DELIVERY CAN BE ARRANGED. ALL OUR VEHICLES COME WITH 1 YEAR AA BREAKDOWN COVER & 3 MONTHS WARRANTY. EXTENDED NATIONWIDE WARRANTY ALSO AVAILABLE.

## SOME FEATURES

| ✓ 12V Socket - Front ✓ 17in Alloy Wheels ✓ ABS - Anti Lock Brakes ✓ Active Front Headrests with Height Adjustment                                                    |
|----------------------------------------------------------------------------------------------------------------------------------------------------------------------|
| ✓ Airbag - Driver ✓ Airbag - Front Passenger ✓ Airbags - Curtain ✓ Airbags - Side ✓ Alarm ✓ Alarm - Ultrasonic                                                       |
| ✓ Armrest - Rear ✓ Auto Rain Sensing Wipers ✓ Automatic Lighting System ✓ AUX-In Socket ✓ Brake Assist ✓ CD Radio                                                    |
| ✓ Cruise Control with Speed Limiter ✓ Door Mirrors - Electric Adjustment and Heated ✓ Drive Computer                                                                 |
| ✓ Driver Seat Height Adjustment ✓ Dual Zone Climate Control ✓ EBD - Electronic Brakeforce Distribution                                                               |
| ✓ Electric Folding Door Mirrors ✓ Electric Speed-Sensitive Power Steering ✓ Electric Windows - Front and Rear                                                        |
| ✓ Engine Immobiliser ✓ ESP - Electronic Stability Programme ✓ Front and Rear Electric Windows ✓ Front Armrest                                                        |
| ✓ Front Cupholders x2 ✓ Front Fog Lights ✓ Glovebox with Cooler Function ✓ Head Restraints - 3 Rear                                                                  |
| ✓ ISOFIX Child Seat Anchoring Points ✓ Leather Steering Wheel ✓ Pollen Filter ✓ Power Assisted Steering ✓ Rear Cupholder                                             |
| ✓ Rear Door Child Locks ✓ Rear Parking Sensors ✓ Remote Central Locking with Superlocking                                                                            |
| A. Owen Motor Group, Faraday Road, Newbury, Berkshire, RG14 2AD Mob: 07537 165054 <u>https://aowenmotorgroup.co.ul</u>                                               |
| Despite our best efforts to present details accurately on our website, some variations, errors or omissions may occur. The information contained on this website doe |