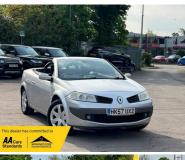

## **Renault Megane**

1.9 dCi FAP Dynamique S 2dr PX TO CLEAR

£1,400

This dealer has signed up to our **Dealer Promise.** 

- Free history check
- 6 months (minimum) MOT
- Free 12 months
   Breakdown cover

2008

**DIESEL** 

**MANUAL** 

**SILVER** 

131,900 MILES

1,870CC

## **DESCRIPTION**

HPI CLEAR, PART EXCHANGE TO CLEAR, MOT TILL 18/05/2025, 5-DAYS DRIVE AWAY INSURANCE (SUBJECT TO APPLICATION), NATIONWIDE DELIVERY CAN BE ARRANGED. ALL OUR VEHICLES COME WITH 1 YEAR AA BREAKDOWN COVER & 3 MONTHS WARRANTY. EXTENDED NATIONWIDE WARRANTY ALSO AVAILABLE. For more cars visit our website: https://aowenmotors.co.uk/