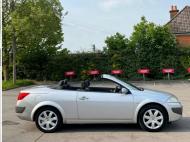

## **Renault Megane**

1.9 dCi FAP Dynamique S 2dr PX TO CLEAR

£1,400

This dealer has signed up to our **Dealer Promise.** 

- Free history check
- 6 months (minimum) MOT
- Free 12 months
   Breakdown cover

2008

**DIESEL** 

**MANUAL** 

**SILVER** 

131,900 MILES

1,870CC

## **DESCRIPTION**

HPI CLEAR, PART EXCHANGE TO CLEAR, MOT TILL 18/05/2025, 5-DAYS DRIVE AWAY INSURANCE (SUBJECT TO APPLICATION), NATIONWIDE DELIVERY CAN BE ARRANGED. ALL OUR VEHICLES COME WITH 1 YEAR AA BREAKDOWN COVER & 3 MONTHS WARRANTY. EXTENDED NATIONWIDE WARRANTY ALSO AVAILABLE. For more cars visit our website: https://aowenmotors.co.uk/