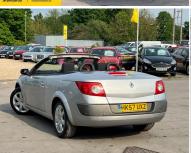

## **Renault Megane**

1.9 dCi FAP Dynamique S 2dr PX TO CLEAR

£1,400

This dealer has signed up to our **Dealer Promise.** 

- Free history check
- 6 months (minimum) MOT
- Free 12 months
   Breakdown cover

2008

**DIESEL** 

**MANUAL** 

**SILVER** 

131,900 MILES

1,870CC