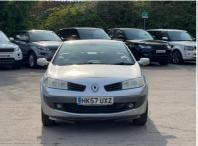

## **Renault Megane**

1.9 dCi FAP Dynamique S 2dr PX TO CLEAR

£1,400

This dealer has signed up to our **Dealer Promise.** 

- Free history check
- 6 months (minimum) MOT
- Free 12 months
   Breakdown cover

2008

**DIESEL** 

**MANUAL** 

**SILVER** 

131,900 MILES

1,870CC

## **DESCRIPTION**

HPI CLEAR, PART EXCHANGE TO CLEAR, MOT TILL 18/05/2025, 5-DAYS DRIVE AWAY INSURANCE (SUBJECT TO APPLICATION), NATIONWIDE DELIVERY CAN BE ARRANGED. ALL OUR VEHICLES COME WITH 1 YEAR AA BREAKDOWN COVER & 3 MONTHS WARRANTY. EXTENDED NATIONWIDE WARRANTY ALSO AVAILABLE. For more cars visit our website: https://aowenmotors.co.uk/