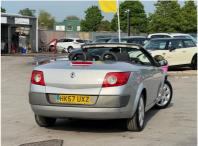

## **Renault Megane**

1.9 dCi FAP Dynamique S 2dr PX TO CLEAR

£1,400

This dealer has signed up to our **Dealer Promise.** 

- Free history check
- 6 months (minimum) MOT
- Free 12 months
   Breakdown cover

2008

**DIESEL** 

**MANUAL** 

**SILVER** 

131,900 MILES

1,870CC

## **DESCRIPTION**

HPI CLEAR, PART EXCHANGE TO CLEAR, MOT TILL 18/05/2025, 5-DAYS DRIVE AWAY INSURANCE (SUBJECT TO APPLICATION), NATIONWIDE DELIVERY CAN BE ARRANGED. ALL OUR VEHICLES COME WITH 1 YEAR AA BREAKDOWN COVER & 3 MONTHS WARRANTY. EXTENDED NATIONWIDE WARRANTY ALSO AVAILABLE. For more cars visit our website: https://aowenmotors.co.uk/