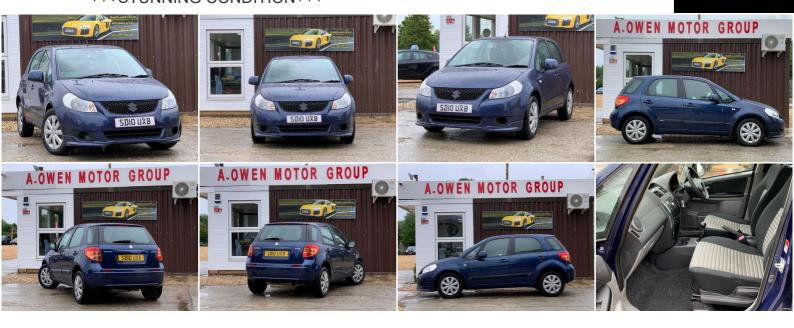

## A.OwenMotorGroup@gmail.com https://aowenmotorgroup.co.uk

07537 165054

SOLD

Suzuki SX4

1.5 GL 5dr +++STUNNING CONDITION+++

## DESCRIPTION

STUNNING CONDITION, FULLY HPI CHECKED, SERVICE HISTORY, 1 YEAR MOT, WE OFFER LOW RATE FINANCE IN UNDER 15 MINUTES WITH ZERO DEPOSIT OPTION,

## SOME FEATURES

| ✓ Adjustable Steering Column                                                                                     | n/Wheel ✓ Air Bag Driver  | $\checkmark$ Air Bag Passenger | ✓ Air Bag Side    | / Anti-Lock Brakes   |            |
|------------------------------------------------------------------------------------------------------------------|---------------------------|--------------------------------|-------------------|----------------------|------------|
| ✓ Body Coloured Bumpers                                                                                          | ✓ Central Door Locking    | ✓ Centre Rear Seat Belt        | ✓ Child Locks     | Clock 🗸 Cup Holde    | r          |
| ✓ Deadlocks ✓ Electric Windows (Front/Rear) ✓ Electronic Brake Force Distribution ✓ External Temperature Display |                           |                                |                   |                      |            |
| ✓ Head Restraints ✓ Heated Rear Screen ✓ Immobiliser ✓ In Car Entertainment (Radio/CD/MP3)                       |                           |                                |                   |                      |            |
| ✓ Mirrors External (Electric Formattics)                                                                         | olding) 🗸 Power Socket    | ✓ Power-Assisted Steering      | ng 🗸 Rev Counte   | r 🗸 Roof Rails       |            |
| ✓ Seat - ISOFIX Anchorage P                                                                                      | oint 🧹 Seat Belt Pre-Tens | sioners 🗸 Seat Height A        | djustment 🗸 Side  | Protection Mouldings | ✓ Speakers |
| ✓ Steel Wheels ✓ Steering                                                                                        | Wheel Leather 🗸 Steering  | g Wheel Mounted Controls       | s (Audio) 🗸 Sun 🗸 | /isor                |            |
| ✓ Towing Equipment (General) ✓ Trip Computer ✓ Upholstery Cloth ✓ Windscreen Wiper                               |                           |                                |                   |                      |            |