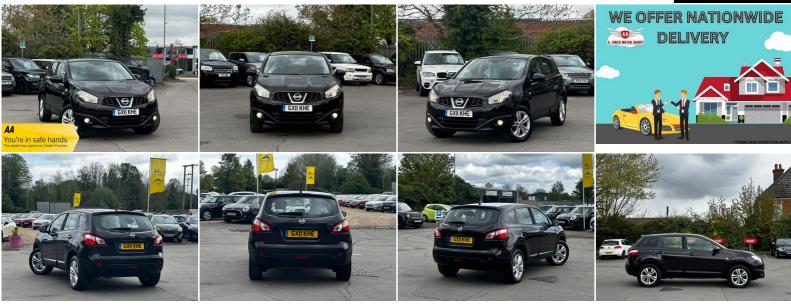

## Nissan Qashqai

1.6 Acenta 2WD Euro 5 (s/s) 5dr FRESH SERVICE|REV.CAM|NAV

### DESCRIPTION

HPI CLEAR, MOT TILL 20/12/2024 NO ADVISORIES, 2 KEEPERS, 2 KEYS SUPPLIED, ULEZ, COMPLAINT, WE OFFER LOW RATE FINANCE IN UNDER 15 MINUTES WITH ZERO DEPOSIT OPTION, 5-DAYS DRIVE AWAY INSURANCE (SUBJECT TO APPLICATION), NATIONWIDE DELIVERY CAN BE ARRANGED. ALL OUR VEHICLES COME WITH 1 YEAR AA BREAKDOWN COVER & 3 MONTHS WARRANTY. EXTENDED NATIONWIDE WARRANTY ALSO AVAILABLE. For more cars visit our website: https://aowenmotors.co.uk/

LOVELY TO DRIVE AND FIRST TO SEE WILL BUY, PX WELCOME