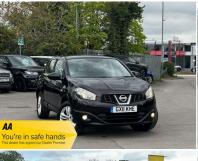

## Nissan Qashqai

1.6 Acenta 2WD Euro 5 (s/s) 5dr FRESH SERVICE|REV.CAM|NAV

2011

**PETROL** 

**MANUAL** 

**BLACK** 

124,500 MILES

1,598CC

## **DESCRIPTION**

HPI CLEAR, MOT TILL 20/12/2024 NO ADVISORIES, 2 KEEPERS, 2 KEYS SUPPLIED, ULEZ, COMPLAINT, WE OFFER LOW RATE FINANCE IN UNDER 15 MINUTES WITH ZERO DEPOSIT OPTION, 5-DAYS DRIVE AWAY INSURANCE (SUBJECT TO APPLICATION), NATIONWIDE DELIVERY CAN BE ARRANGED. ALL OUR VEHICLES COME WITH 1 YEAR AA BREAKDOWN COVER & 3 MONTHS WARRANTY. EXTENDED NATIONWIDE WARRANTY ALSO AVAILABLE. For more cars visit our website: https://aowenmotors.co.uk/