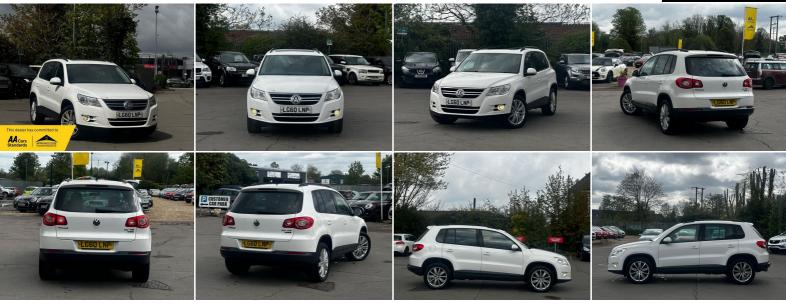

## A.OwenMotorGroup@gmail.com https://aowenmotorgroup.co.uk

07537 165054

£3,995

2010

**DIESEL** 

**MANUAL** 

**WHITE** 

116,200 MILES

## **DESCRIPTION**

HPI CLEAR, MOT TILL 07/11/2024, 1 KEEPERS, SERVICE HISTORY, 2 KEYS SUPPLIED, WE OFFER LOW RATE FINANCE IN UNDER 15 MINUTES WITH ZERO DEPOSIT OPTION, 5-DAYS DRIVE AWAY INSURANCE (SUBJECT TO APPLICATION), NATIONWIDE DELIVERY CAN BE ARRANGED. ALL OUR VEHICLES COME WITH 1 YEAR AA BREAKDOWN COVER & 3 MONTHS WARRANTY. EXTENDED NATIONWIDE WARRANTY ALSO AVAILABLE. For more cars visit our website: https://aowenmotors.co.uk/

LOVELY TO DRIVE AND FIRST TO SEE WILL BUY, PX WELCOME