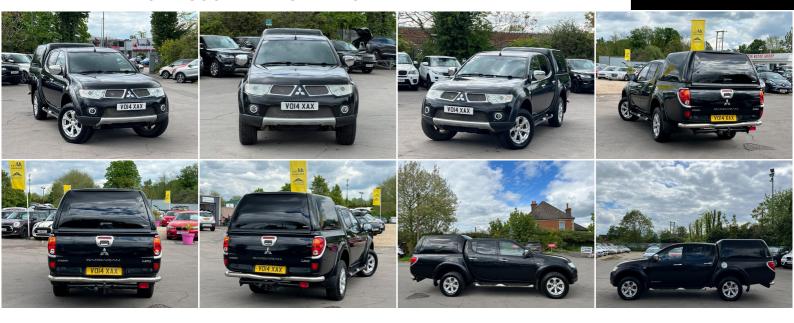

## Mitsubishi L200

2.5 DI-D Barbarian Black 4WD Euro 5 4dr (LB)
NEW MOT + GOOD SERVICE HISTORY

SOLD + VAT

2014

**DIESEL** 

**MANUAL** 

**BLACK** 

75,200 MILES

2.477CC

## **DESCRIPTION**

HPI CLEAR, COMES WITH 1 YEAR NEW MOT, VERY GOOD SERVICE HISTORY, 2 KEYS SUPPLIED, WE OFFER LOW RATE FINANCE IN UNDER 15 MINUTES WITH ZERO DEPOSIT OPTION, 5-DAYS DRIVE AWAY INSURANCE (SUBJECT TO APPLICATION), NATIONWIDE DELIVERY CAN BE ARRANGED. ALL OUR VEHICLES COME WITH 1 YEAR AA BREAKDOWN COVER & 3 MONTHS WARRANTY. EXTENDED NATIONWIDE WARRANTY ALSO AVAILABLE. For more cars visit our website: https://aowenmotors.co.uk/