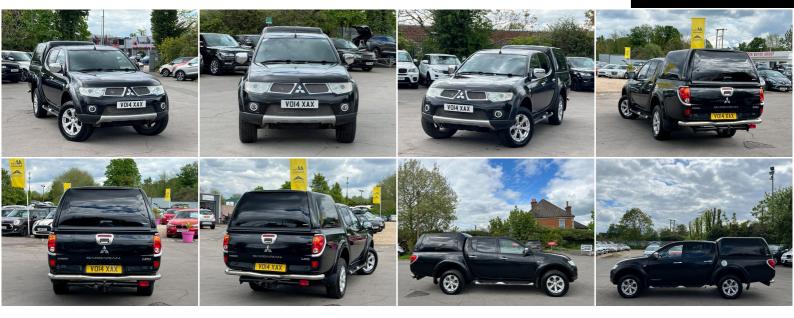

## Mitsubishi L200

2.5 DI-D Barbarian Black 4WD Euro 5 4dr (LB) NEW MOT + GOOD SERVICE HISTORY

## DESCRIPTION

HPI CLEAR, COMES WITH 1 YEAR NEW MOT, VERY GOOD SERVICE HISTORY, 2 KEYS SUPPLIED, WE OFFER LOW RATE FINANCE IN UNDER 15 MINUTES WITH ZERO DEPOSIT OPTION, 5-DAYS DRIVE AWAY INSURANCE (SUBJECT TO APPLICATION), NATIONWIDE DELIVERY CAN BE ARRANGED. ALL OUR VEHICLES COME WITH 1 YEAR AA BREAKDOWN COVER & 3 MONTHS WARRANTY. EXTENDED NATIONWIDE WARRANTY ALSO AVAILABLE. For more cars visit our website: https://aowenmotors.co.uk/