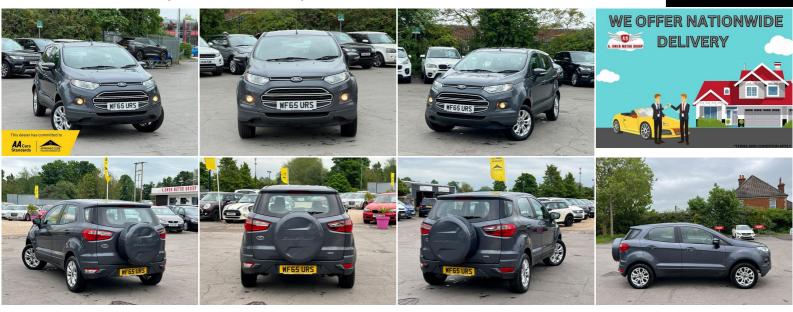

## Ford EcoSport

1.0T EcoBoost Zetec 2WD Euro 6 (s/s) 5dr NEW MOT|FRESH SERVICE|ULEZ

## DESCRIPTION

HPI CLEAR, COMES WITH FRESH MOT, SERVICE HISTORY, 2 KEEPERS, 2 KEYS SUPPLIED, ULEZ COMPLIANT, WE OFFER LOW RATE FINANCE IN UNDER 15 MINUTES WITH ZERO DEPOSIT OPTION, 5-DAYS DRIVE AWAY INSURANCE (SUBJECT TO APPLICATION), NATIONWIDE DELIVERY CAN BE ARRANGED. ALL OUR VEHICLES COME WITH 1 YEAR AA BREAKDOWN COVER & 3 MONTHS WARRANTY. EXTENDED NATIONWIDE WARRANTY ALSO AVAILABLE. For more cars visit our website: https://aowenmotors.co.uk/