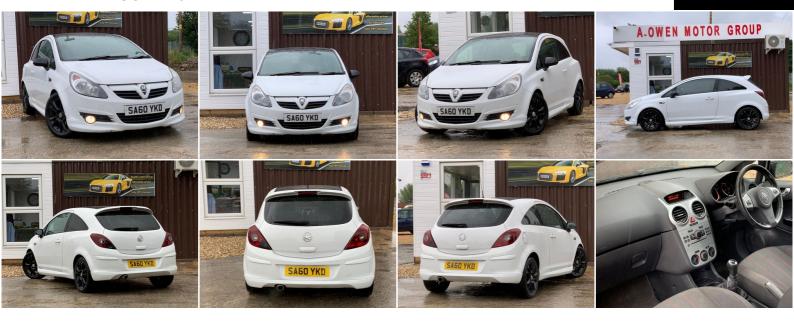

## **Vauxhall Corsa**

1.2 i 16v SXi 3dr

+++COVID19-FREE DELIVERY+++

2010

**PETROL** 

**MANUAL** 

WHITE

93,000 MILES

## **DESCRIPTION**

CORONA ANNOUNCEMENT - Update. We take the health and well being of our staff and customers very seriously. A.Owen is open monitoring the situation regarding Covid-19 and is taking all appropriate measures. We can bring the car to you. If you're interested in any of our vehicles please get in touch with us as a member of staff will be more than happy to assist you with a personalised video of any of our vehicles. We are currently offering nationwide delivery and we are also able to organise finance remotely. Discount available for NHS staff and key workers Thanks in Advance A.Owen Motor Group. STUNNING CONDITION, FULLY HPI CHECKED, 2 FORMER KEEPERS, 1 YEAR MOT, 2 KEYS, WE OFFER LOW RATE FINANCE IN UNDER 15 MINUTES WITH ZERO DEPOSIT OPTION.