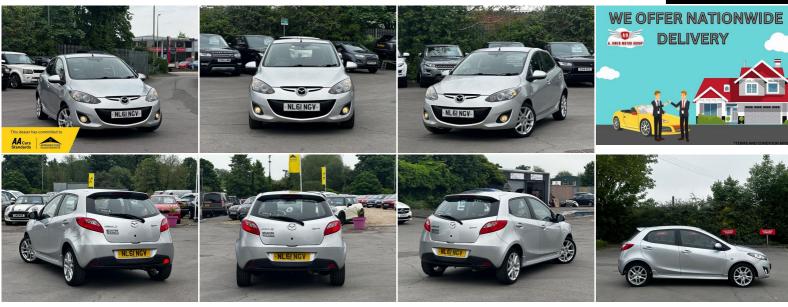

## Mazda Mazda2

1.6D Sport Euro 5 5dr FRESH SERVICE|LOW TAX|2 KEEPER

## DESCRIPTION

HPI CLEAR, COMES WITH 12 MONTS NEW MOT & FRESH SERVICE, 2 KEEPERS, 2 KEYS SUPPLIED, WE OFFER LOW RATE FINANCE IN UNDER 15 MINUTES WITH ZERO DEPOSIT OPTION, 5-DAYS DRIVE AWAY INSURANCE (SUBJECT TO APPLICATION), NATIONWIDE DELIVERY CAN BE ARRANGED. ALL OUR VEHICLES COME WITH 1 YEAR AA BREAKDOWN COVER & 3 MONTHS WARRANTY. EXTENDED NATIONWIDE WARRANTY ALSO AVAILABLE. For more cars visit our website: https://aowenmotors.co.uk/