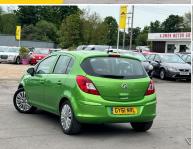

## **Vauxhall Corsa**

1.2 16V Excite Euro 5 5dr (A/C) S.HISTORY|NEW MOT|ULEZ

2011

**PETROL** 

**MANUAL** 

**GREEN** 

73,500 MILES

1,229CC