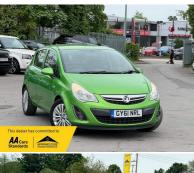

## **Vauxhall Corsa**

1.2 16V Excite Euro 5 5dr (A/C) S.HISTORY|NEW MOT|ULEZ

2011

**PETROL** 

**MANUAL** 

**GREEN** 

73,500 MILES

1,229CC

## **DESCRIPTION**

HPI CLEAR, COMES WITH NEW 12 MONTHS MOT, SERVICE HISTORY, 2 KEYS SUPPLIED, ULEZ COMPLIANT, WE OFFER LOW RATE FINANCE IN UNDER 15 MINUTES WITH ZERO DEPOSIT OPTION, 5-DAYS DRIVE AWAY INSURANCE (SUBJECT TO APPLICATION), NATIONWIDE DELIVERY CAN BE ARRANGED. ALL OUR VEHICLES COME WITH 1 YEAR AA BREAKDOWN COVER & 3 MONTHS WARRANTY. EXTENDED NATIONWIDE WARRANTY ALSO AVAILABLE. For more cars visit our website: https://aowenmotors.co.uk/