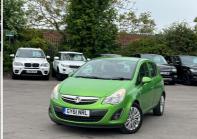

## **Vauxhall Corsa**

1.2 16V Excite Euro 5 5dr (A/C) S.HISTORY|NEW MOT|ULEZ

2011

**PETROL** 

**MANUAL** 

**GREEN** 

73,500 MILES

1,229CC

## **DESCRIPTION**

HPI CLEAR, COMES WITH NEW 12 MONTHS MOT, SERVICE HISTORY, 2 KEYS SUPPLIED, ULEZ COMPLIANT, WE OFFER LOW RATE FINANCE IN UNDER 15 MINUTES WITH ZERO DEPOSIT OPTION, 5-DAYS DRIVE AWAY INSURANCE (SUBJECT TO APPLICATION), NATIONWIDE DELIVERY CAN BE ARRANGED. ALL OUR VEHICLES COME WITH 1 YEAR AA BREAKDOWN COVER & 3 MONTHS WARRANTY. EXTENDED NATIONWIDE WARRANTY ALSO AVAILABLE. For more cars visit our website: https://aowenmotors.co.uk/