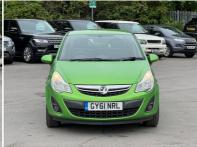

## **Vauxhall Corsa**

1.2 16V Excite Euro 5 5dr (A/C) S.HISTORY|NEW MOT|ULEZ

2011

**PETROL** 

**MANUAL** 

**GREEN** 

73,500 MILES

1,229CC

## **DESCRIPTION**

HPI CLEAR, COMES WITH NEW 12 MONTHS MOT, SERVICE HISTORY, 2 KEYS SUPPLIED, ULEZ COMPLIANT, WE OFFER LOW RATE FINANCE IN UNDER 15 MINUTES WITH ZERO DEPOSIT OPTION, 5-DAYS DRIVE AWAY INSURANCE (SUBJECT TO APPLICATION), NATIONWIDE DELIVERY CAN BE ARRANGED. ALL OUR VEHICLES COME WITH 1 YEAR AA BREAKDOWN COVER & 3 MONTHS WARRANTY. EXTENDED NATIONWIDE WARRANTY ALSO AVAILABLE. For more cars visit our website: https://aowenmotors.co.uk/