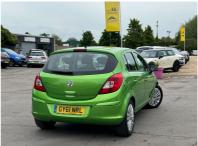

## **Vauxhall Corsa**

1.2 16V Excite Euro 5 5dr (A/C) S.HISTORY|NEW MOT|ULEZ

2011

**PETROL** 

**MANUAL** 

**GREEN** 

73,500 MILES

1,229CC