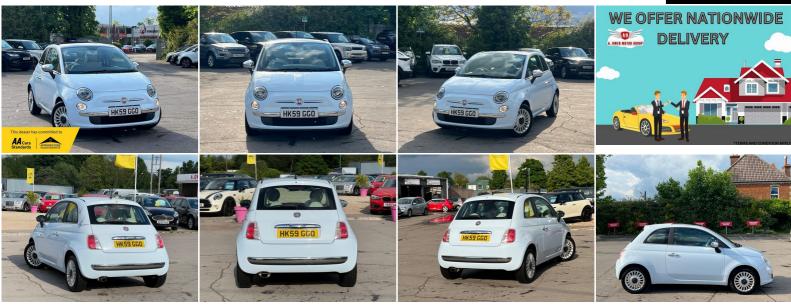

## **Fiat 500**

1.2 Pop Euro 5 (s/s) 3dr 1 OWNER|S.HISTORY|LOW TAX

1,242CC

## DESCRIPTION

HPI CLEAR, MOT TILL 01/12/2024, SERVICE HISTORY, 1 LADY OWNER FROM NEW, 2 KEYS SUPPLIED, ULEZ COMPLIANT, WE OFFER LOW RATE FINANCE IN UNDER 15 MINUTES WITH ZERO DEPOSIT OPTION, 5-DAYS DRIVE AWAY INSURANCE (SUBJECT TO APPLICATION), NATIONWIDE DELIVERY CAN BE ARRANGED. ALL OUR VEHICLES COME WITH 1 YEAR AA BREAKDOWN COVER & 3 MONTHS WARRANTY. EXTENDED NATIONWIDE WARRANTY ALSO AVAILABLE. For more cars visit our website: https://aowenmotors.co.uk/

## SOME FEATURES

| ✓ 14in Steel Wheels                                                                                       | ✓ 4 Speed Heating | ng and Ventilation Sy | /stem 🗸 ABS - An     | ti-Lock Braking System       | n 🗸 Airbags - Driver      |
|-----------------------------------------------------------------------------------------------------------|-------------------|-----------------------|----------------------|------------------------------|---------------------------|
| $\checkmark$ Airbags - Front Side                                                                         | ✓ Airbags - Pas   | ssenger 🗸 Black a     | ambience 🗸 Black     | Electric adjust door m       | irrors                    |
| ✓ Door Mirrors - Electrically Adjustable ✓ Drivers Knee Airbag ✓ EBD - Electronic Brakeforce Distribution |                   |                       |                      |                              |                           |
| $\checkmark$ Electric adjust door r                                                                       | nirrors 🗸 Electr  | ic Front Windows      | ✓ Folding Rear Seat  | backs 🗸 ISOFIX Ch            | ild Seat Attachments      |
| $\checkmark$ lvory ambience $\checkmark$                                                                  | Pop Interior Trim | ✓ Power Steering      | - Dualdrive Electric | $\checkmark$ Radio-CD and MF | P3 Player                 |
| ✓ Remote Central Lock                                                                                     | king 🗸 Seats - F  | Folding Rear Back     | ✓ Space Saver Spa    | re Wheel 🗸 Steering          | g Wheel - Height Adjustme |
| ✓ Window Airbads                                                                                          |                   |                       |                      |                              |                           |