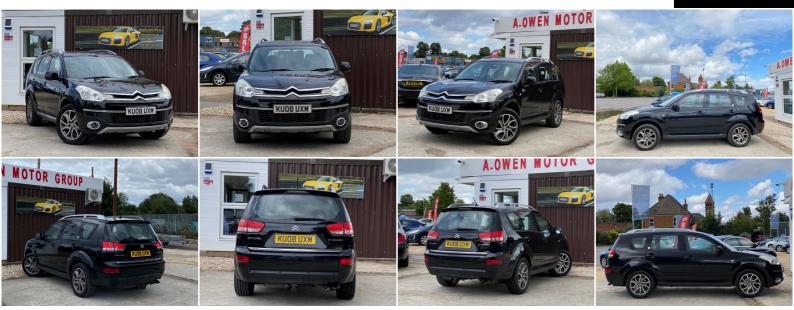

## Citroen C-Crosser 2.2 HDi VTR+ 5dr

+++FREE 24 MONTHS WARRANTY+++

## SOLD

2008

108,000 MILES

2,179CC

## DESCRIPTION

FREE 24 MONTHS WARRANTY, EXCELLENT CONDITION, FULLY HPI CHECKED, 2 KEEPERS, WE OFFER LOW RATE FINANCE WITH ZERO DEPOSITS, MOT TILL 28/03/2021 NO ADVISORY, LOVELY TO DRIVE AND FIRST TO SEE WILL BUY